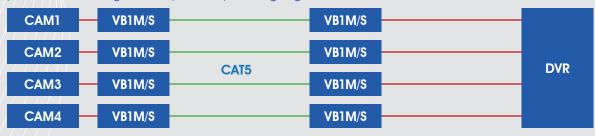

## **CAT5 Solutions**

CAT5 solutions using the VB1M/S, VB4, VB16, MPBALUN, and BNC4

Ideal for clusters of cameras or connecting to a small closet. Power needed on remote side.

Ideal for individual runs (homerun) to each camera. Be sure remaining pairs provide adequate power, unless using remote power. 3p = 19 gauge