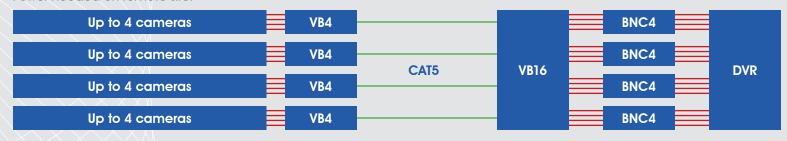

Ideal for multiple individual cameras back to a single 16 channel balun rack unit. Clean installs for CAT5 to convert to BNC. 3p = 19 gauage