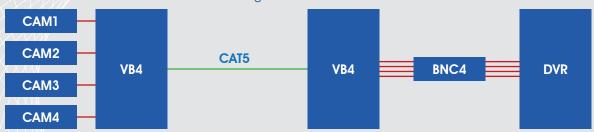

## **CAT5 Solutions**

CAT5 solutions using the VB1M/S, VB4, VB16, MPBALUN, and BNC4

Ideal for clusters of cameras or connecting to a small closet. Power needed on remote side.

Ideal for individual runs (homerun) to each camera. Be sure remaining pairs provide adequate power, unless using remote power. 3p = 19 gauge