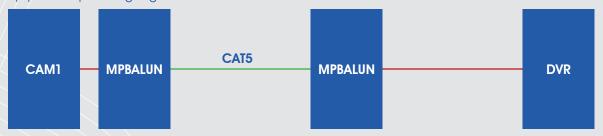

Ideal for all connections on a single RJ45 patch cord for one comera. Includes 1p video, 1p audio, 2p power. 2p = 21 gauge

Ideal for multiple clusters or closets to connect in a backbone style connection to a main rack mountable unit for clean installs. Power needed on remote site.