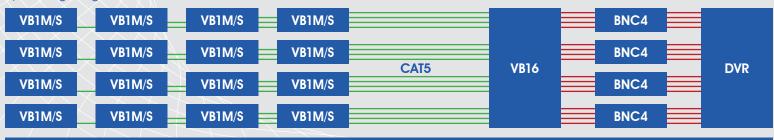

Ideal for multiple individual cameras back to a single 16 channel balun rack unit. Clean installs for CAT5 to convert to BNC. 3p = 19 gauage